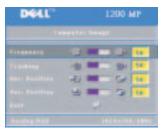

#### Computer Image Menu

**NOTE:** This menu is only available when a computer is connected.

**FREQUENCY**—Change the display data clock frequency to match the frequency of your computer graphics card. If you see a vertical flickering bar, use Frequency control to minimize the bars. This is a coarse adjustment.

**TRACKING**—Synchronize the phase of the display signal with the graphics card. If you experience an unstable or flickering image, use Tracking to correct it. This is a fine adjustment.

NOTE: Adjust Frequency first and then Tracking.

**HOR. POSITION**—Press the button on the control panel or the button on the remote control to adjust the horizontal position of the image to the left and press the ⊕ button on the control panel or the ▶ button on the remote control to adjust the horizontal position of the image to the right.

**VER. POSITION**—Press the (□) button on the control panel or the ◀ button on the remote control to adjust the vertical position of the image downward and press the **(★)** button on the control panel or the **>** button on the remote control to adjust the vertical position of the image upward.